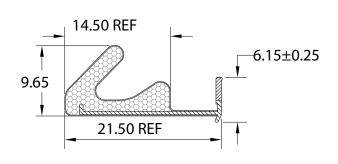

# **PRO-LON™ DOOR SEALS**





DSKF 783-PF574





DSKF EB 740







# **PRO-LON™ DOOR SEALS**





S21





S22





PH2 Mag Seal

S25

# PRO-LON™ DOOR SEALS





AQ124

S21





Corner Seal - Adhesive Backed

AQ7000



### RETROFIT WEATHER SEALS FOR WINDOWS AND DOORS

REDUCE AIR, WATER, NOISE, DUST, MOLD & INSECTS

### **Easy Insert Foam Profiles**

- Solutions for all doors with Kerf slots

#### Use on:

- Residential homes
- Real estate management
- Military bases
- Universities
- Hotels



The Sealmax brand started in 2000; however, we have been manufacturing weatherseal and weatherstripping since 1931. Originally doing business as Schlegel Canada Inc., Sealmax has undergone many changes since then, but one thing remains the same — quality products for windows and doors.

**ADDRESS** 

514 South Service Road East Oakville, ON L6J 2X6 Telephone 1-866-458-3707 Fax 1-905-845-6558 **E