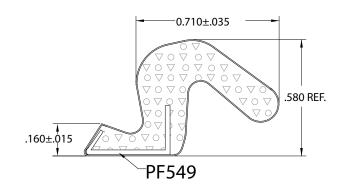

# **PRO-LON™ DOOR SEALS**





DSKF 783-PF574





DSKF EB 740







# **PRO-LON™ DOOR SEALS**





S21





S22





PH2 Mag Seal

S25

# PRO-LON™ DOOR SEALS





AQ124

S21





Corner Seal - Adhesive Backed

AQ7000



### RETROFIT WEATHER SEALS FOR WINDOWS AND DOORS

REDUCE AIR, WATER, NOISE, DUST, MOLD & INSECTS

### **Easy Insert Foam Profiles**

- Solutions for all doors with Kerf slots

#### Use on:

- Residential homes
- Real estate management
- Military bases
- Universities
- Hotels



The Sealmax brand started in 2000; however, we have been manufacturing weatherseal and weatherstripping since 1931. Originally doing business as Schlegel Canada Inc., Sealmax has undergone many changes since then, but one thing remains the same — quality products for windows and doors.

**ADDRESS** 

514 South Service Road East Oakville, ON L6J 2