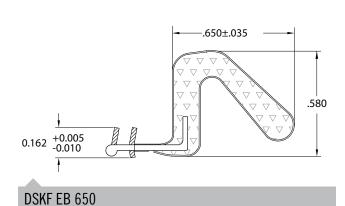

# **PRO-LON™ DOOR SEALS**





DSKF 783-PF574





DSKF EB 740







# **PRO-LON™ DOOR SEALS**





S21





S22





PH2 Mag Seal

S25

# PRO-LON™ DOOR SEALS





AQ124

S21





Corner Seal - Adhesive Backed

AQ7000



### RETROFIT WEATHER SEALS FOR WINDOWS AND DOORS

REDUCE AIR, WATER, NOISE, DUST, MOLD & INSECTS

### **Easy Insert Foam Profiles**

- Solutions for all doors with Kerf slots

#### Use on:

- Residential homes
- Real estate management
- Military bases
- Universities
- Hotels



The Sealmax brand started in 2000; however, we have been manufacturing weatherseal and weatherstripping since 1931. Originally doing business as Schlegel Canada Inc., Sealmax has undergone many changes since then, but one thing remains the same — quality products for windows and doors.

**ADDRESS** 

514 South Service Road E