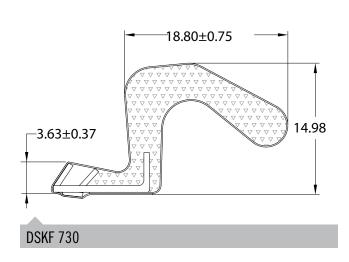

# **PRO-LON™ DOOR SEALS**





DSKF 783-PF574





DSKF EB 740







# **PRO-LON™ DOOR SEALS**





S21





S22





PH2 Mag Seal

S25

# PRO-LON™ DOOR SEALS





AQ124

S21





Corner Seal - Adhesive Backed

AQ7000



### RETROFIT WEATHER SEALS FOR WINDOWS AND DOORS

REDUCE AIR, WATER, NOISE, DUST, MOLD & INSECTS

### **Easy Insert Foam Profiles**

- Solutions for all doors with Kerf slots

#### Use on:

- Residential homes
- Real estate management
- Military bases
- Universities
- Hotels



The Sealmax brand started in 2000; however, we have been manufacturing weatherseal and weatherstripping since 1931. Originally doing business as Schlegel Canada Inc., Sealmax has undergone many changes since then, but one thing remains the same — quality products for windows and doors.

**ADDRESS** 

514 South Service Road East Oakville, ON L6J 2X6 Telephone 1-86