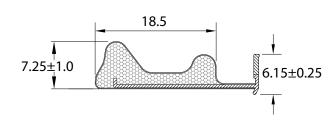

# **PRO-LON™ DOOR SEALS**





DSKF 783-PF574





DSKF EB 740







# **PRO-LON™ DOOR SEALS**





S21





S22





PH2 Mag Seal

S25

# PRO-LON™ DOOR SEALS





AQ124

S21





Corner Seal - Adhesive Backed

AQ7000



### RETROFIT WEATHER SEALS FOR WINDOWS AND DOORS

REDUCE AIR, WATER, NOISE, DUST, MOLD & INSECTS

### **Easy Insert Foam Profiles**

- Solutions for all doors with Kerf slots

#### Use on:

- Residential homes
- Real estate management
- Military bases
- Universities
- Hotels



The Sealmax brand started in 2000; however, we have been manufacturing weatherseal and weatherstripping since 1931. Originally doing business as Schlegel Canada Inc., Sealmax has undergone many changes since then, but one thing remains the same — quality products for windows and doors.

**ADDRESS** 

514 South Service Road East Oakville, ON L6J 2X6 Telephone 1-866-458-3707 Fax 1-905-845-6558 **EMAIL** 

General I