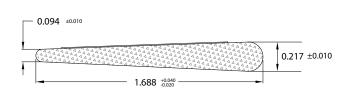

# **PRO-LON™ DOOR SEALS**





DSKF 783-PF574





DSKF EB 740







# **PRO-LON™ DOOR SEALS**





S21





S22





PH2 Mag Seal

S25

# PRO-LON™ DOOR SEALS





AQ124

S21





Corner Seal - Adhesive Backed

AQ7000



### RETROFIT WEATHER SEALS FOR WINDOWS AND DOORS

REDUCE AIR, WATER, NOISE, DUST, MOLD & INSECTS

### **Easy Insert Foam Profiles**

- Solutions for all doors with Kerf slots

#### Use on:

- Residential homes
- Real estate management
- Military bases
- Universities
- Hotels



The Sealmax brand started in 2000; however, we have been manufacturing weatherseal and weatherstripping since 1931. Originally doing business as Schlegel Canada Inc., Sealmax has undergone many changes since then, but one thing remains the same — quality products for windows and doors.

**ADDRESS** 

514 South Service Road East Oakville, ON L6J 2X6 Telephone 1-866-458-3707 Fax 1-905-845-6558 **EMAIL** 

General Information: info@sealmax.com Sales: sales@sealmax.com

sealm