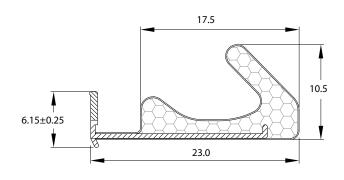

# **PRO-LON™ DOOR SEALS**





DSKF 783-PF574





DSKF EB 740







# **PRO-LON™ DOOR SEALS**





S21





S22





PH2 Mag Seal

S25

# PRO-LON™ DOOR SEALS





AQ124

S21





Corner Seal - Adhesive Backed

AQ7000



### RETROFIT WEATHER SEALS FOR WINDOWS AND DOORS

REDUCE AIR, WATER, NOISE, DUST, MOLD & INSECTS

### **Easy Insert Foam Profiles**

- Solutions for all doors with Kerf slots

#### Use on:

- Residential homes
- Real estate management
- Military bases
- Universities
- Hotels



The Sealmax brand started in 2000; however, we have been manufacturing weatherseal and weatherstripping since 1931. Originally doing business as Schlegel Canada Inc., Sealmax has undergone many changes since then, but one thing remains the same — quality products for windows and doors.

**ADDRESS** 

514 South Service Road East Oakville, ON L6J 2X6 Telephone 1-866-458-3707 Fax 1-905-845-6558 **EMAIL**