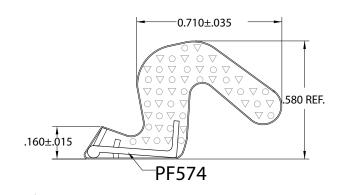

# **PRO-LON™ DOOR SEALS**





DSKF 783-PF574





DSKF EB 740







# **PRO-LON™ DOOR SEALS**





S21





S22





PH2 Mag Seal

S25

# PRO-LON™ DOOR SEALS





AQ124

S21





Corner Seal - Adhesive Backed

AQ7000



### RETROFIT WEATHER SEALS FOR WINDOWS AND DOORS

REDUCE AIR, WATER, NOISE, DUST, MOLD & INSECTS

### **Easy Insert Foam Profiles**

- Solutions for all doors with Kerf slots

#### Use on:

- Residential homes
- Real estate management
- Military bases
- Universities
- Hotels



The Sealmax brand started in 2000; however, we have been manufacturing weatherseal and weatherstripping since 1931. Originally doing business as Schlegel Canada Inc., Sealmax has undergone many changes since then, but one thing remains the same — quality products for windows and doors.

**ADDRESS** 

514 South Service Road Eas