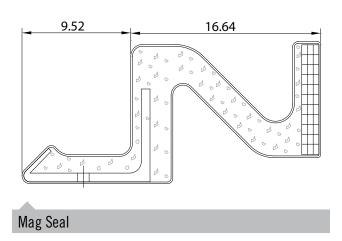

# **PRO-LON™ DOOR SEALS**





DSKF 783-PF574





DSKF EB 740







# **PRO-LON™ DOOR SEALS**





S21





S22





PH2 Mag Seal

S25

# PRO-LON™ DOOR SEALS





AQ124

S21





Corner Seal - Adhesive Backed

AQ7000



### RETROFIT WEATHER SEALS FOR WINDOWS AND DOORS

REDUCE AIR, WATER, NOISE, DUST, MOLD & INSECTS

### **Easy Insert Foam Profiles**

- Solutions for all doors with Kerf slots

#### Use on:

- Residential homes
- Real estate management
- Military bases
- Universities
- Hotels



The Sealmax brand started in 2000; however, we have been manufacturing weatherseal and weatherstripping since 1931. Originally doing business as Schlegel Canada Inc., Sealmax has undergone many changes since then, but one thing remains the same — quality products for windows and doors.

**ADDRESS** 

514 South Service Road East Oakville, ON L6J 2X6 Telephone 1-866-458-3707 Fax 1-905-845-6558 **EMAIL**