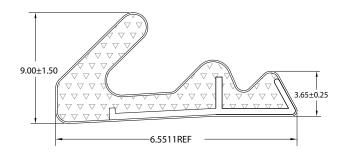

# **PRO-LON™ DOOR SEALS**





DSKF 783-PF574





DSKF EB 740







# **PRO-LON™ DOOR SEALS**





S21





S22





PH2 Mag Seal

S25

# PRO-LON™ DOOR SEALS





AQ124

S21





Corner Seal - Adhesive Backed

AQ7000



### RETROFIT WEATHER SEALS FOR WINDOWS AND DOORS

REDUCE AIR, WATER, NOISE, DUST, MOLD & INSECTS

### **Easy Insert Foam Profiles**

- Solutions for all doors with Kerf slots

#### Use on:

- Residential homes
- Real estate management
- Military bases
- Universities
- Hotels



The Sealmax brand started in 2000; however, we have been manufacturing weatherseal and weatherstripping since 1931. Originally doing business as Schlegel Canada Inc., Sealmax has undergone many changes since then, but one thing remains the same — quality products for windows and doors.

**ADDRESS** 

514 South Service Road East Oakville, ON L6J 2X6 Telephone 1-866-458-3707 Fax 1-905-845-6558 **EMAIL** 

General Information: info@sealmax.com Sales: sales@se