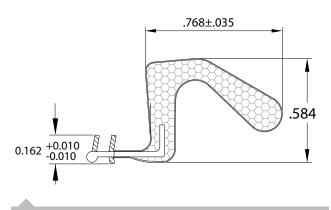

# **PRO-LON™ DOOR SEALS**





DSKF 783-PF574





DSKF EB 740







# **PRO-LON™ DOOR SEALS**





S21





S22





PH2 Mag Seal

S25

# PRO-LON™ DOOR SEALS





AQ124

S21





Corner Seal - Adhesive Backed

AQ7000



### RETROFIT WEATHER SEALS FOR WINDOWS AND DOORS

REDUCE AIR, WATER, NOISE, DUST, MOLD & INSECTS

### **Easy Insert Foam Profiles**

- Solutions for all doors with Kerf slots

#### Use on:

- Residential homes
- Real estate management
- Military bases
- Universities
- Hotels



The Sealmax brand started in 2000; however, we have been manufacturing weatherseal and weatherstripping since 1931. Originally doing business as Schlegel Canada Inc., Sealmax has undergone many changes since then, but one thing remains the same — quality products for windows and doors.

**ADDRESS** 

514 South Service Road East Oakville, ON L6J