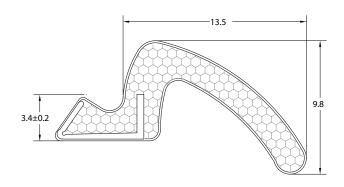

# **PRO-LON™ DOOR SEALS**





DSKF 783-PF574





DSKF EB 740







# **PRO-LON™ DOOR SEALS**





S21





S22





PH2 Mag Seal

S25

# PRO-LON™ DOOR SEALS





AQ124

S21





Corner Seal - Adhesive Backed

AQ7000



### RETROFIT WEATHER SEALS FOR WINDOWS AND DOORS

REDUCE AIR, WATER, NOISE, DUST, MOLD & INSECTS

### **Easy Insert Foam Profiles**

- Solutions for all doors with Kerf slots

#### Use on:

- Residential homes
- Real estate management
- Military bases
- Universities
- Hotels



The Sealmax brand started in 2000; however, we have been manufacturing weatherseal and weatherstripping since 1931. Originally doing business as Schlegel Canada Inc., Sealmax has undergone many changes since then, but one thing remains the same — quality products for windows and doors.

**ADDRESS** 

514 South Service Road East Oakville, ON L6J 2X6 Telephone 1-866-458-3707 Fax 1-905-845-6558 **EMAIL** 

General Information: info@sealmax.com Sales: sales@sealmax.com

sealmax