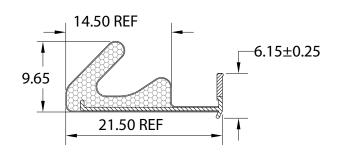

# **PRO-LON™ DOOR SEALS**





DSKF 783-PF574





DSKF EB 740







# **PRO-LON™ DOOR SEALS**





S21





S22





PH2 Mag Seal

S25

# PRO-LON™ DOOR SEALS





AQ124

S21





Corner Seal - Adhesive Backed

AQ7000



### RETROFIT WEATHER SEALS FOR WINDOWS AND DOORS

REDUCE AIR, WATER, NOISE, DUST, MOLD & INSECTS

### **Easy Insert Foam Profiles**

- Solutions for all doors with Kerf slots

#### Use on:

- Residential homes
- Real estate management
- Military bases
- Universities
- Hotels



The Sealmax brand started in 2000; however, we have been manufacturing weatherseal and weatherstripping since 1931. Originally doing business as Schlegel Canada Inc., Sealmax has undergone many changes since then, but one thing remains the same — quality products for windows and doors.

**ADDRESS** 

514 South Service Road East Oakville, ON L6J 2X6 Telephone 1-866-458-3707 Fax 1-905-845-6558 **EMAIL** 

General Information: info@sealmax.com Sales: sales@seal