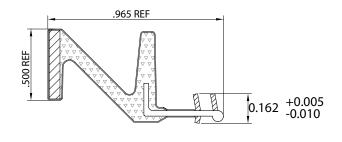

# **PRO-LON™ DOOR SEALS**





DSKF 783-PF574





DSKF EB 740







# **PRO-LON™ DOOR SEALS**





S21





S22





PH2 Mag Seal

S25

# PRO-LON™ DOOR SEALS





AQ124

S21





Corner Seal - Adhesive Backed

AQ7000



### RETROFIT WEATHER SEALS FOR WINDOWS AND DOORS

REDUCE AIR, WATER, NOISE, DUST, MOLD & INSECTS

### **Easy Insert Foam Profiles**

- Solutions for all doors with Kerf slots

#### Use on:

- Residential homes
- Real estate management
- Military bases
- Universities
- Hotels



The Sealmax brand started in 2000; however, we have been manufacturing weatherseal and weatherstripping since 1931. Originally doing business as Schlegel Canada Inc., Sealmax has undergone many changes since then, but one thing remains the same — quality products for windows and doors.

**ADDRESS** 

514 South Service Road East Oakville, ON L6J 2X6 Telephone 1-866-458-3707 Fax 1-905-845-6558 **EMAIL** 

General