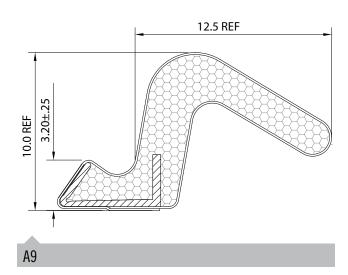

# **PRO-LON™ DOOR SEALS**





DSKF 783-PF574





DSKF EB 740







# **PRO-LON™ DOOR SEALS**





S21





S22





PH2 Mag Seal

S25

# PRO-LON™ DOOR SEALS





AQ124

S21





Corner Seal - Adhesive Backed

AQ7000



### RETROFIT WEATHER SEALS FOR WINDOWS AND DOORS

REDUCE AIR, WATER, NOISE, DUST, MOLD & INSECTS

### **Easy Insert Foam Profiles**

- Solutions for all doors with Kerf slots

#### Use on:

- Residential homes
- Real estate management
- Military bases
- Universities
- Hotels



The Sealmax brand started in 2000; however, we have been manufacturing weatherseal and weatherstripping since 1931. Originally doing business as Schlegel Canada Inc., Sealmax has undergone many changes since then, but one thing remains the same — quality products for windows and doors.

**ADDRESS** 

514 South Service Road East Oakville, ON L6J 2X6 Telephone 1-866-